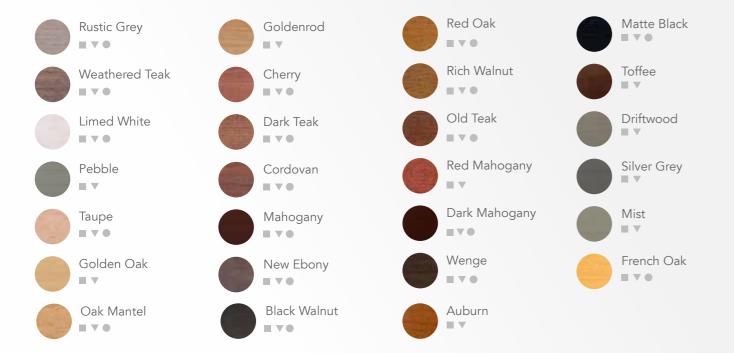

## **Wood Stains**

Available in our Fiji and Samoa range of shutters and also our PURE Wood™ blinds. If you are looking for a more classic look for your shutters, and admire the beautiful definition of hardwood grain, then a wood stain may be the perfect choice for you. Chose from a selection of 27 stain options.

## Key

▼ Samoa

▲ Java

Fiji Pure

Cuba ★ Bermuda

Antigua