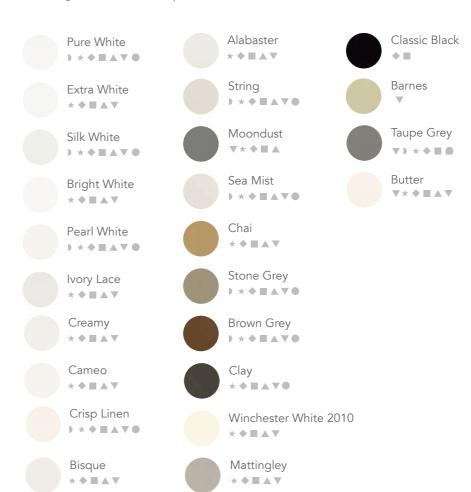

## **Painted Colours**

Available in every shutter material, choose from a wide range of warm and contemporary colours that will help you find the right shutter style to compliment your decor. Each painted finish receives several coats, as well as a protective final coat, to limit fading caused by the sun. Paints are available in 24 painted colours, including a custom colour option.